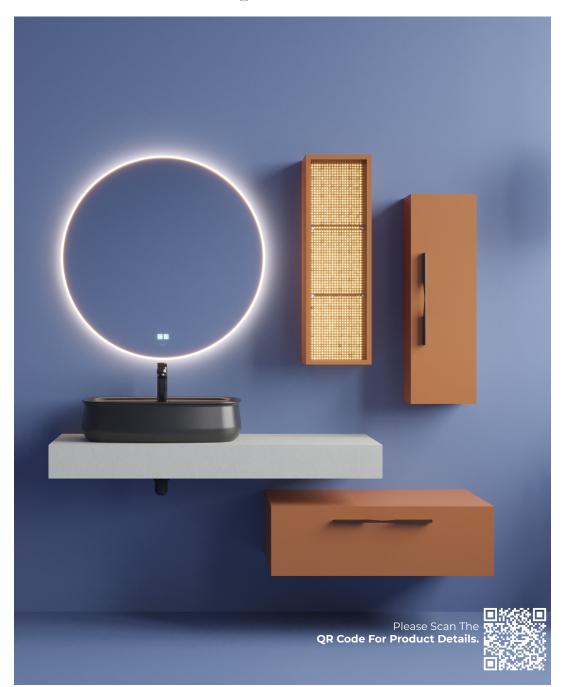

the washbasin unit against water and scratches.

#### Anti-Fog & Multi-Color

Led illuminated mirror, offers a high level of comfort to its users with the Anti-Fog and Multi-Color features on its mirror. While the Ani-Fog feature prevents fogging on the mirror, the Multi-Color feature, which can operate between 3000-6500 Kelvin light values, can adjust the light tone as warm-cold as desired.





Anti-Foo Mirror



lighting

Bluetooth



connection



## Fluido Artisan Editon









**Ombra** Artisan Editon







Puno Art Artisan Editon







Infinity Art Artisan Editon

## **Gloria** Disegno Collection













Please Scan The QR Code For Product Details.



20









Infinity Raggio Disegno Collection









# **Coredo** Prestigio Collection

## Veneta Prestigio Collection





## Dante Prestigio Collection



Modesto Prestigio Collection

00

Please Scan The QR Code For Product Details.



## Stepp Prestigio Collection



Please Scan The QR Code For Product Details.





Siena Mezzo Collection







## Valentia Mezzo Collection

## **Eva** Mezzo Collection





## Mergo Mezzo Collection









Please Scan The QR Code For Product Details.





**Trio+** *Primario Collection* 

# **Trio** Primario Collection

Please Scan The QR Code For Product Details









### **Platon** Basic Collection

## **Terni** *Basic Collection*





### Pavia Basic Collection



# Lavenderia Basic Collection

BLG

Please Scan The **QR Code For Product Details.** 



44





www.isveabagno.it









www.isveabagno.it