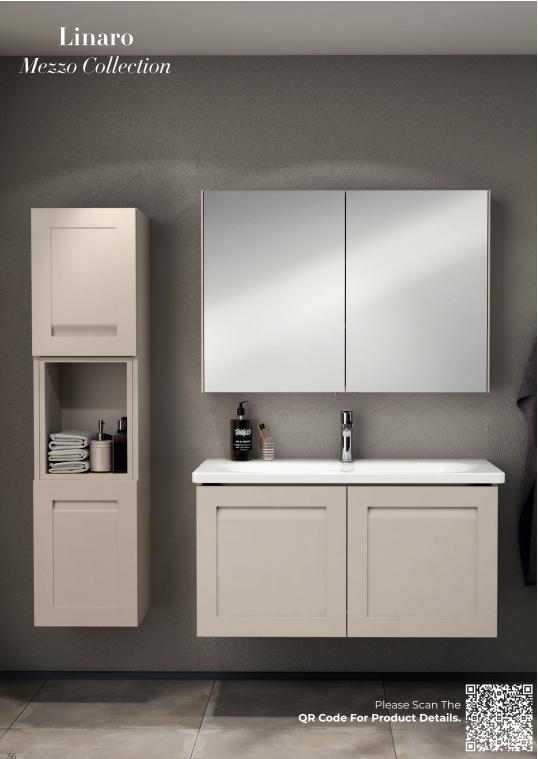

#### **MEZZO COLLECTION**

| SIENA    | 30 |
|----------|----|
| FERMO    | 31 |
| VALENTIA | 32 |
| EVA      | 33 |
| LIV      | 34 |
| MERGO    | 35 |
| LINARO   | 36 |
|          |    |