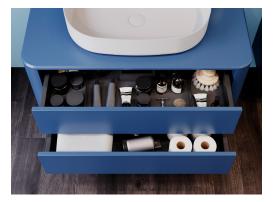

#### Washable & Anti-Bacterial Non-Skid Surface

The nonskid surface used in the drawers, besides its stylish appearance, provides an aesthetic and functional solution by ensuring that the objects remain stable in the storage area while opening and closing.

Thanks to its anti-bacterial feature and being removable and washable, it increases the hygiene quality in the bathroom.

Non-Skid Surface

Anti-Bacterial

#### Stylish Smoked Glass Separator and Aesthetic Siphon Cover

Smoked glass separator provides aesthetic organization in storage spaces while thanks to the anthracite-colored aesthetic siphon cover, we also prevent the bad view encountered when the drawer is opened. Durable glass separators with 4mm thickness allow personal care products to be organized and easily accessible in the drawers.

Drawer Dividers