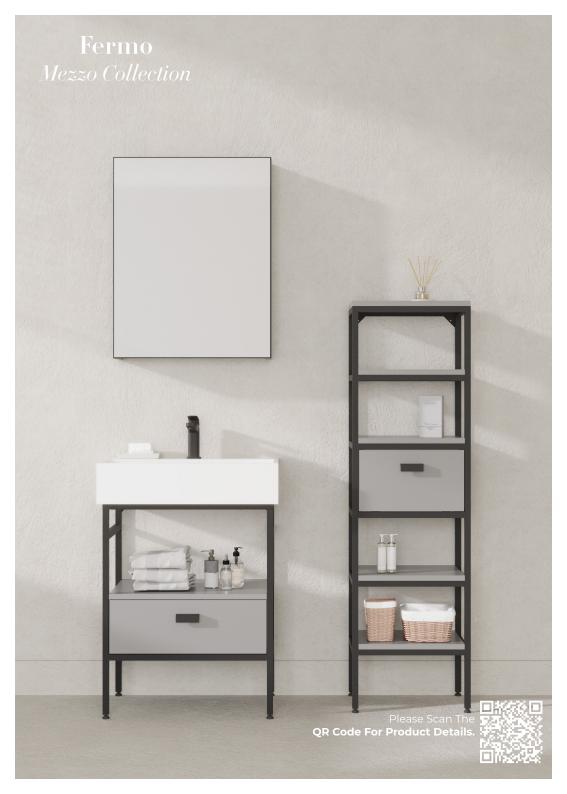

#### **MEZZO COLLECTION**

| SIENA    | 30 |
|----------|----|
| FERMO    | 31 |
| VALENTIA | 32 |
| EVA      | 33 |
| LIV      | 34 |
| MERGO    | 35 |
| LINARO   | 36 |
|          |    |