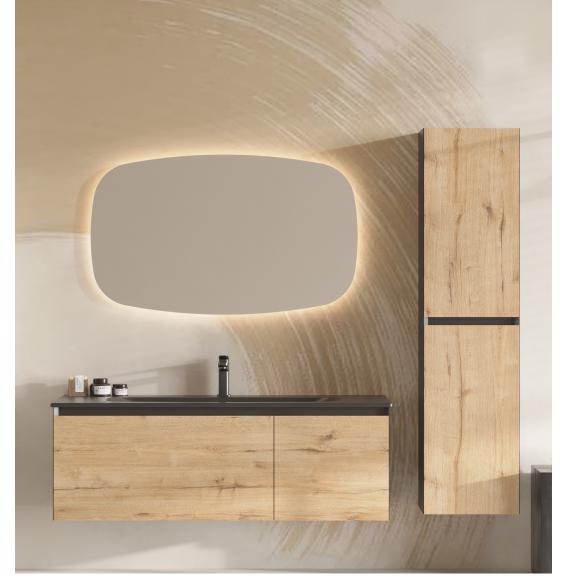

ong-term use, thanks to the extra-resistant quartz countertop used in the washbasin unit against water and scratches.

#### Anti-Fog & Multi-Color

Led illuminated mirror, offers a high level of comfort to its users with the Anti-Fog and Multi-Color features on its mirror. While the Ani-Fog feature prevents fogging on the mirror, the Multi-Color feature, which can operate between 3000-6500 Kelvin light values, can adjust the light tone as warm-cold as desired.





Anti-Foo Mirror



lighting

Bluetooth



connection



## Fluido Artisan Editon









**Ombra** Artisan Editon







Puno Art Artisan Editon







Infinity Art Artisan Editon

## **Gloria** Disegno Collection













Please Scan The QR Code For Product Details.



20









Infinity Raggio Disegno Collection









# **Coredo** Prestigio Collection

## Veneta Prestigio Collection





## Dante Prestigio Collection



Modesto Prestigio Collection

00

Please Scan The QR Code For Product Details.



## Stepp Prestigio Collection



Please Scan The QR Code For Product Details.





Siena Mezzo Collection







## Valentia Mezzo Collection

## **Eva** Mezzo Collection





## Mergo Mezzo Collection









Please Scan The QR Code For Product Details.





**Trio+** *Primario Collection* 

# **Trio** Primario Collection

Please Scan The QR Code For Product Details









### **Platon** Basic Collection

## **Terni** *Basic Collection*





### Pavia Basic Collection



# Lavenderia Basic Collection

BLG

Please Scan The **QR Code For Product Details.** 



44





www.isveabagno.it









www.isve