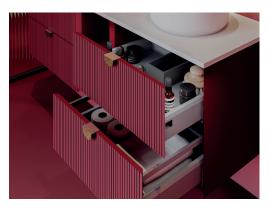

#### Washable & Anti-Bacterial Non-Skid Surface

The nonskid surface used in the drawers, besides its stylish appearance, provides an aesthetic and functional solution by ensuring that the objects remain stable in the storage area while opening and closing.

Thanks to its anti-bacterial feature and being removable and washable, it increases the hygiene quality in the bathroom.

Non-Skid Surface

Anti-Bacterial

#### Stylish Smoked Glass Separator and Aesthetic Siphon Cover

Smoked glass separator provides aesthetic organization in storage spaces while thanks to the anthracite-colored aesthetic siphon cover, we also prevent the bad view encountered when the drawer is opened. Durable glass separators with 4mm thickness allow personal care products to be organized and easily accessible in the drawers.

Drawer Dividers