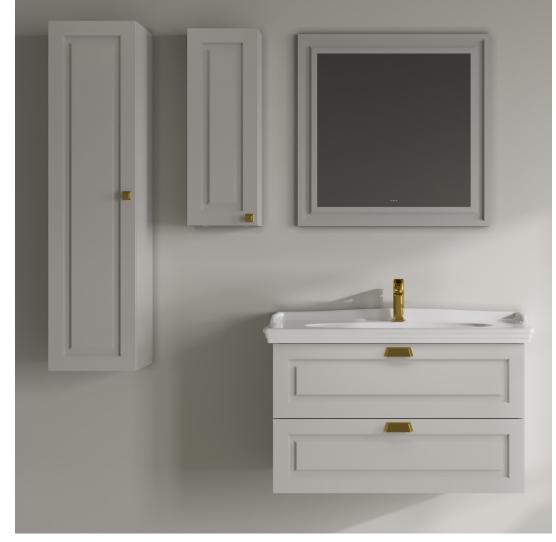

prevents fogging on the mirror, the Multi-Color feature, which can operate between 3000-6500 Kelvin light values, can adjust the light tone as warm-cold as desired.





Anti-Foo Mirror



lighting

Bluetooth



connection



## Fluido Artisan Editon









**Ombra** Artisan Editon







Puno Art Artisan Editon







Infinity Art Artisan Editon

## **Gloria** Disegno Collection













Please Scan The QR Code For Product Details.



20









Infinity Raggio Disegno Collection









# **Coredo** Prestigio Collection

## Veneta Prestigio Collection





## Dante Prestigio Collection



Modesto Prestigio Collection

00

Please Scan The QR Code For Product Details.



## Stepp Prestigio Collection



Please Scan The QR Code For Product Details.





Siena Mezzo Collection







## Valentia Mezzo Collection

## **Eva** Mezzo Collection





## Mergo Mezzo Collection









Please Scan The QR Code For Product Details.





**Trio+** *Primario Collection* 

# **Trio** Primario Collection

Please Scan The QR Code For Product Details









### **Platon** Basic Collection

## **Terni** *Basic Collection*





### Pavia Basic Collection



# Lavenderia Basic Collection

BLG

Please Scan The **QR Code For Product Details.** 



44





www.isveabagno.it









www.isveabagno.it