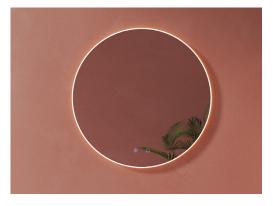

#### Anti-Fog & Multi-Color

Led illuminated mirror, offers a high level of comfort to its users with the Anti-Fog and Multi-Color features on its mirror. While the Ani-Fog feature prevents fogging on the mirror, the Multi-Color feature, which can operate between 3000-6500 Kelvin light values, can adjust the light tone as warm-cold as desired.