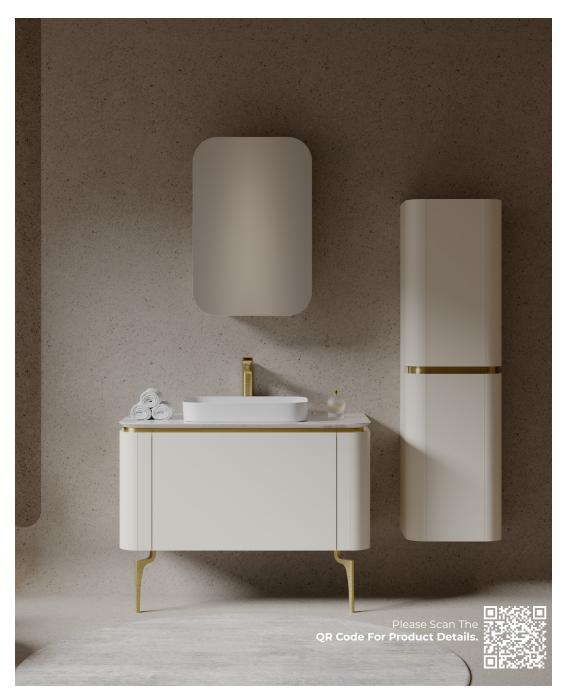

and comfortable use, non-slip surface in the drawer and its slow closing feature. offers a durable solution for long-term use, thanks to the extra-resistant quartz countertop used in the washbasin unit against water and scratches.

#### Anti-Fog & Multi-Color

Led illuminated mirror, offers a high level of comfort to its users with the Anti-Fog and Multi-Color features on its mirror. While the Ani-Fog feature prevents fogging on the mirror, the Multi-Color feature, which can operate between 3000-6500 Kelvin light values, can adjust the light tone as warm-cold as desired.





Anti-Foo Mirror



lighting

Bluetooth



connection



## Fluido Artisan Editon









**Ombra** Artisan Editon







Puno Art Artisan Editon







Infinity Art Artisan Editon

## **Gloria** Disegno Collection













Please Scan The QR Code For Product Details.



20









Infinity Raggio Disegno Collection









# **Coredo** Prestigio Collection

## Veneta Prestigio Collection





## Dante Prestigio Collection



Modesto Prestigio Collection

00

Please Scan The QR Code For Product Details.



## Stepp Prestigio Collection



Please Scan The QR Code For Product Details.





Siena Mezzo Collection







## Valentia Mezzo Collection

## **Eva** Mezzo Collection





## Mergo Mezzo Collection









Please Scan The QR Code For Product Details.





**Trio+** *Primario Collection* 

# **Trio** Primario Collection

Please Scan The QR Code For Product Details









### **Platon** Basic Collection

## **Terni** *Basic Collection*





### Pavia Basic Collection



# Lavenderia Basic