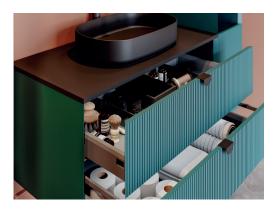

#### Washable & Anti-Bacterial Non-Skid Surface

The nonskid surface used in the drawers, besides its stylish appearance, provides an aesthetic and functional solution by ensuring that the objects remain stable in the storage area while opening and closing.

Thanks to its anti-bacterial feature and being removable and washable, it increases the hygiene quality in the bathroom.

Non-Skid Surface

Anti-Bacterial

#### Stylish Smoked Glass Separator and Aesthetic Siphon Cover

Smoked glass separator provides aesthetic organization in storage spaces while thanks to the anthracite-colored aesthetic siphon cover, we also prevent the bad view encountered when the drawer is opened. Durable glass separators with 4mm thickness allow personal care products to be organized and easily accessible in the drawers.

Drawer Dividers