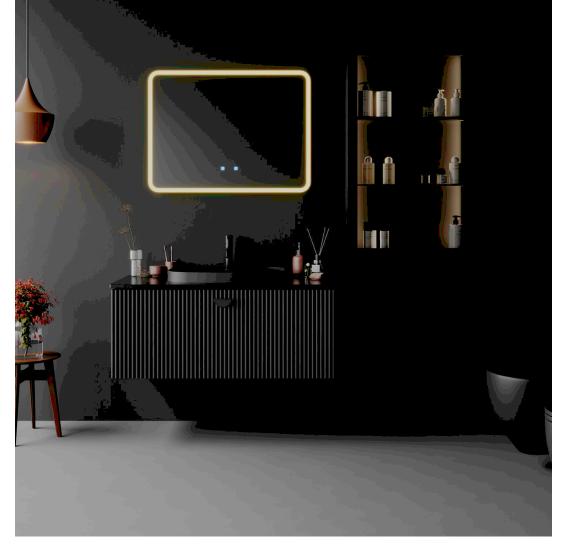

#### Anti-Fog & Multi-Color

Led illuminated mirror, offers a high level of comfort to its users with the Anti-Fog and Multi-Color features on its mirror. While the Ani-Fog feature prevents fogging on the mirror, the Multi-Color feature, which can operate between 3000-6500 Kelvin light values, can adjust the light tone as warm-cold as desired.

Anti-Foo Mirror

lighting

Bluetooth

connection