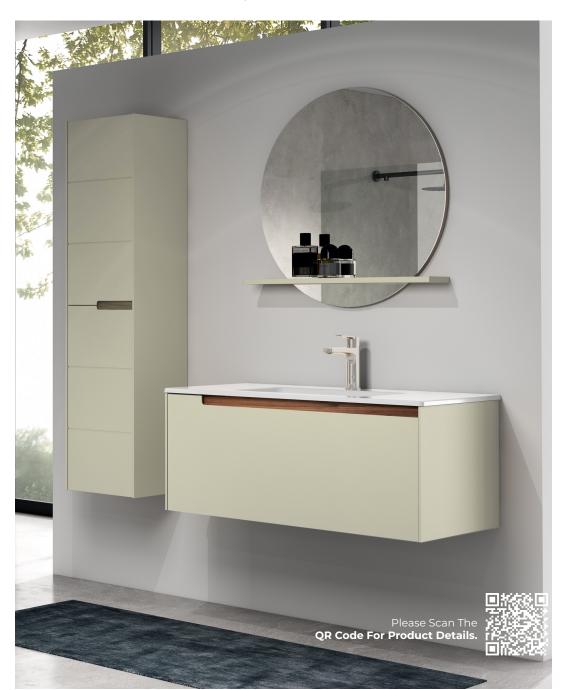

nd scratches.

#### Anti-Fog & Multi-Color

Led illuminated mirror, offers a high level of comfort to its users with the Anti-Fog and Multi-Color features on its mirror. While the Ani-Fog feature prevents fogging on the mirror, the Multi-Color feature, which can operate between 3000-6500 Kelvin light values, can adjust the light tone as warm-cold as desired.





Anti-Foo Mirror



lighting

Bluetooth



connection



## Fluido Artisan Editon









**Ombra** Artisan Editon







Puno Art Artisan Editon







Infinity Art Artisan Editon

## **Gloria** Disegno Collection













Please Scan The QR Code For Product Details.



20









Infinity Raggio Disegno Collection









# **Coredo** Prestigio Collection

## Veneta Prestigio Collection





## Dante Prestigio Collection



Modesto Prestigio Collection

00

Please Scan The QR Code For Product Details.



## Stepp Prestigio Collection



Please Scan The QR Code For Product Details.





Siena Mezzo Collection







## Valentia Mezzo Collection

## **Eva** Mezzo Collection





## Mergo Mezzo Collection









Please Scan The QR Code For Product Details.





**Trio+** *Primario Collection* 

# **Trio** Primario Collection

Please Scan The QR Code For Product Details









### **Platon** Basic Collection

## **Terni** *Basic Collection*





### Pavia Basic Collection



# Lavenderia Basic Collection

BLG

Please Scan The **QR Code For Product Details.** 



44





www.isveabagno.it









www.isveabagno.it